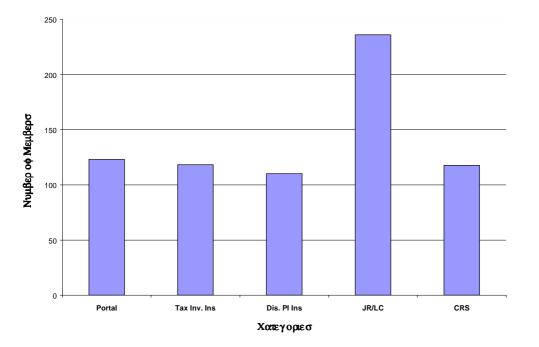

### Question 2a: Which of the following newer services will be most useful to you in the coming year ?

| Portal Tax Investigation<br>Insurance | Discounted<br>Professional<br>Indemnity<br>Insurance | Judicial Review<br>Legal Challenge | Contract Review<br>Service |
|---------------------------------------|------------------------------------------------------|------------------------------------|----------------------------|
|---------------------------------------|------------------------------------------------------|------------------------------------|----------------------------|

The other services were quite equal in their importance to the members, this could be for many reasons but one of the main points is that the members do not realise how the PCG has evolved over the last 12 months. This could be one of the areas where more promotion needs to be done to let the members know what their £ 100 gives them.