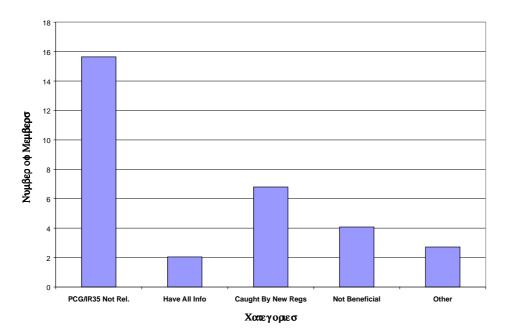

| PCG/IR35<br>No Longer<br>Relevant | Have All the<br>Information | Going to be<br>Caught By New<br>Regulations | Not Beneficial<br>Enough | Other |  |
|-----------------------------------|-----------------------------|---------------------------------------------|--------------------------|-------|--|
|                                   |                             |                                             |                          |       |  |

#### Question 2b: If your are not renewing, Why not ?

Although only 9% of those members not renewing replied to the questionnaire the results gives us a clear answer to the question.

Most of those who said that IR35 was no longer relevant to them was because they had either taken permanent positions or were moving abroad to get away from the tax altogether. All of the answers for this question mainly point towards to the same thing that they have stopped contracting because of the IR35 tax or they are going to be caught anyway and don't see the point in continuing their membership with us.