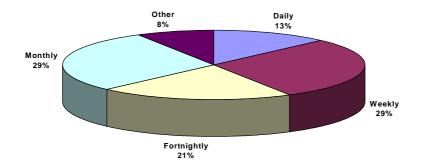

#### **Question 4: Site Visiting**

| Weekly | Fortnightly | Monthly            | Other                      |
|--------|-------------|--------------------|----------------------------|
|        |             |                    |                            |
|        |             |                    |                            |
|        |             |                    |                            |
|        | Weekly      | Weekly Fortnightly | Weekly Fortnightly Monthly |

This chart shows that site is visited by the members on a regular basis mainly Weekly or Monthly. But overall the results were very close for each category.