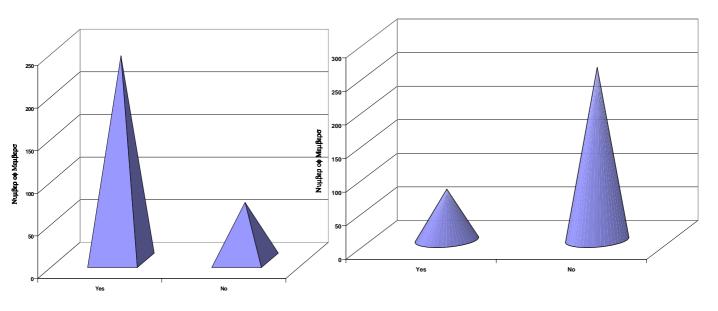

#### Question 1: Are you intending to renew your PCG membership ?

91% renewed their membership. You would expect this result to be high as those people who are renewing would take the time to reply.