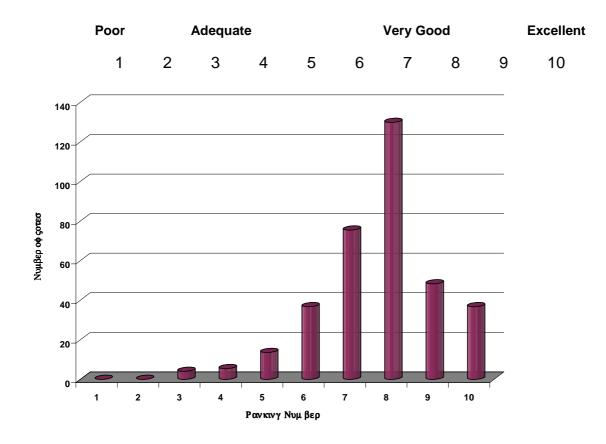

#### Question 8: How would you rate the PCG in overall terms?

The results of the question were very encouraging as we had an overall 8 out of 10. This shows that the members are pleased with the service that they are receiving but there is still room for improvement.