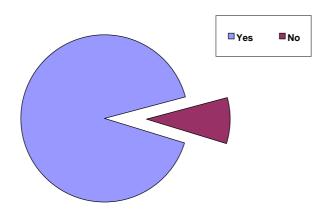

#### Question 1: Are you intending to renew your PCG membership ?

91% renewed their membership. You would expect this result to be high as those people who are renewing would take the time to reply.